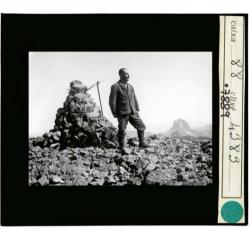

Autor:Lluís Marià Vidal (20-07-1889)

Autor: Carlos de León (31-03-2012)

Alins vista desde el cerro de San Quirico

- 1 Pico de Monteixo
- 2 Pico Gerri
- 3 Pico Palomer

Coordinates to Click the past: 41° 32' 55.63" N; 1° 19'04.58" coordinates from point fhoto: 42° 32' 42.28 N, 1° 18' 56.07 E. Azimut 45° distance 460 meters