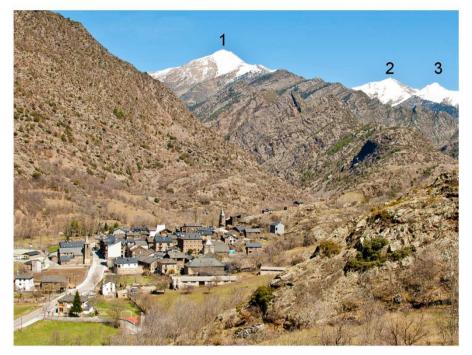

Autor:Lluís Marià Vidal (20-07-1889)

Autor: Carlos de León (31-03-2012)

Alins vista desde el cerro de San Quirico

- 1 Pico de Monteixo
- 2 Pico Gerri
- 3 Pico Palomer

Coordinates to Click the past: 41° 32' 55.63" N; 1° 19'04.58" coordinates from point fhoto: 42° 32' 42.28 N, 1° 18' 56.07 E. Azimut 45° distance 460 meters

Coordinates from point fhoto: 42° 32' 42.28 N, 1° 18' 56.07 E. Azimut 45<sup>°..</sup> Same position, different photo