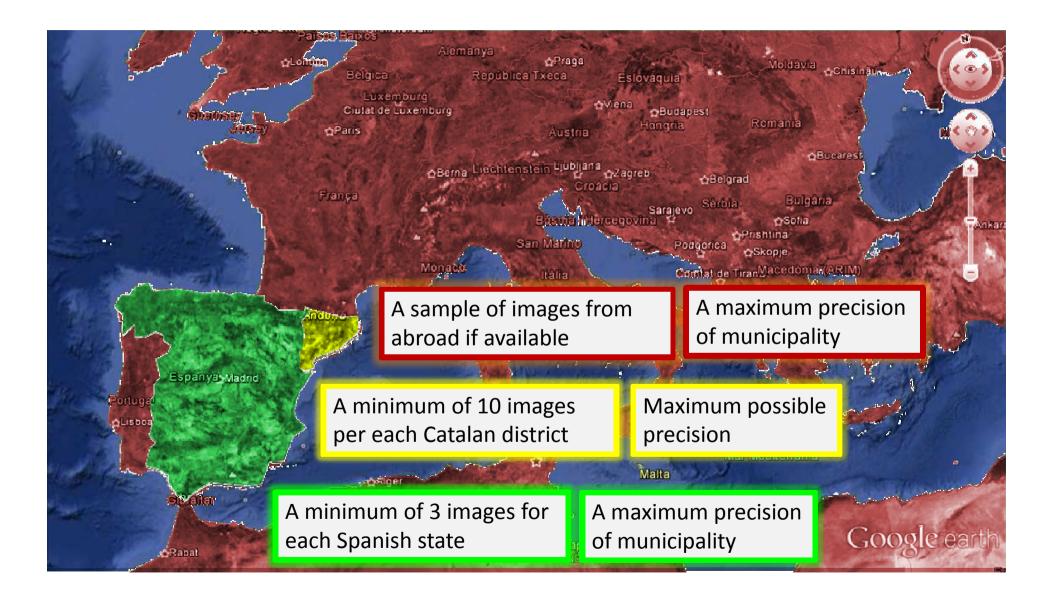

# IMAGE FIELDS

#### o Place

(municipality/district, municipality/state or city/country depending on the case)

- o Date
- Author
- o **Title**

(attributed)

- Observations
- Source
- o Image reference
- Coordinates
- Link to the CEC web

# IMAGE LOCATION

The exact point where they were taken (Panoramio)

versus

In reference to a significant point on the map, which can be identified in the photo (*Click the past*)

a tool to broadcast a photograhic archive in the 21st century

## a tool to broadcast a photograhic archive in the 21st century

Coordinates to Click the past: 41° 32' 55.63" N; 1° 19'04.58" coordinates from point fhoto: 42° 32' 42.28 N, 1° 18' 56.07 E. Azimut 45° distance 460 metres