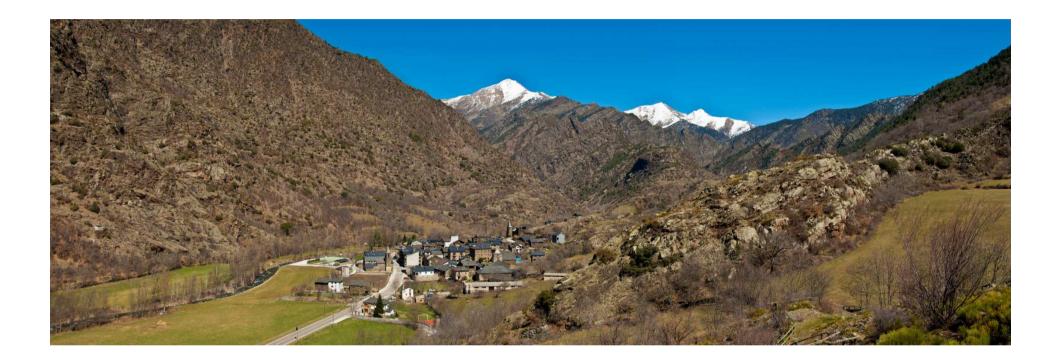

Coordinates from point fhoto: 42° 32' 42.28 N, 1° 18' 56.07 E. Azimut 45<sup>°..</sup> Same position, different photo