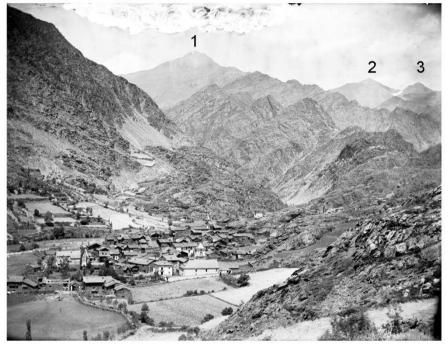

Autor:Lluís Marià Vidal (20-07-1889)

Autor: Carlos de León (31-03-2012)

Alins vista desde el cerro de San Quirico

- 1 Pico de Monteixo
- 2 Pico Gerri
- 3 Pico Palomer

Coordinates to Click the past: 41° 32' 55.63" N; 1° 19'04.58" coordinates from point fhoto: 42° 32' 42.28 N, 1° 18' 56.07 E. Azimut 45° distance 460 meters