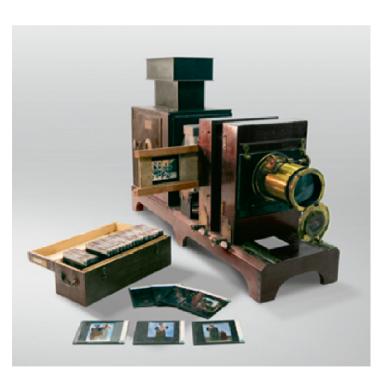

## Centre Excursionista de Catalunya

Old facilities of the archive. 1924.

Lantern slide projector and glass slides

Collodions

**Glass slides** 

Autochromes

Cyanotypes

Albumen prints