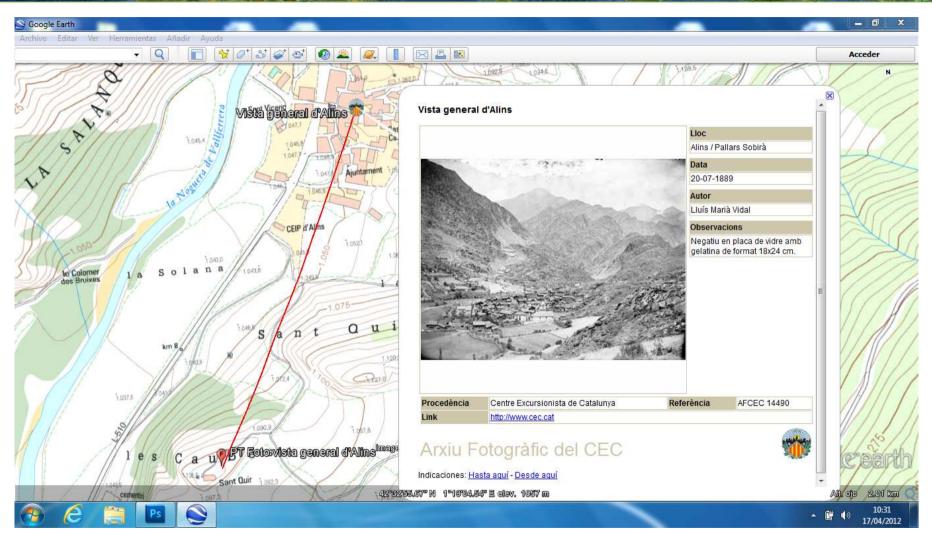

# IMAGE LOCATION

The exact point where they were taken (Panoramio)

versus

In reference to a significant point on the map, which can be identified in the photo (*Click the past*)

a tool to broadcast a photograhic archive in the 21st century

## a tool to broadcast a photograhic archive in the 21st century

Coordinates to Click the past: 41° 32' 55.63" N; 1° 19'04.58" coordinates from point fhoto: 42° 32' 42.28 N, 1° 18' 56.07 E. Azimut 45° distance 460 metres

Autor:Lluís Marià Vidal (20-07-1889)

Autor: Carlos de León (31-03-2012)

Alins vista desde el cerro de San Quirico

- 1 Pico de Monteixo
- 2 Pico Gerri
- 3 Pico Palomer

Coordinates to Click the past: 41° 32' 55.63" N; 1° 19'04.58" coordinates from point fhoto: 42° 32' 42.28 N, 1° 18' 56.07 E. Azimut 45° distance 460 meters